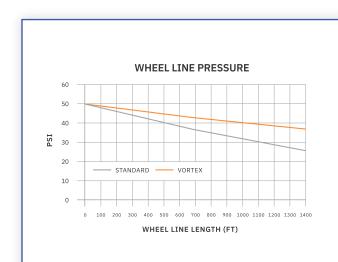

VORTEX WHEEL LINE AMPLIFIERS DELIVER

45%

MORE PRESSURE THAN STANDARD SYSTEMS

WITH VORTEX, YOU CAN ACHIEVE

**Reduced Pumping Costs** 

Increased Yields

Sustainable Flow Assurance

## **VORTEX WHEEL LINE MODIFIERS**

Extend your coverage with improved flow, from your water source to the very ends of your wheel lines.