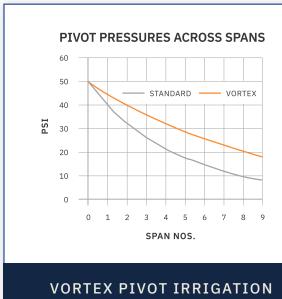

AMPLIFIERS DELIVER

**15-20** MORE PSI

WITH THE SAME AMOUNT OF PUMP ENERGY

WITH VORTEX, YOU CAN ACHIEVE

**Reduced Pumping Costs** 

Increased Yields

Sustainable Flow Assurance

## **VORTEX PIVOT FLOW AMPLIFIERS**

Extend your coverage with improved flow, from your water source to the very ends of your pivot systems.