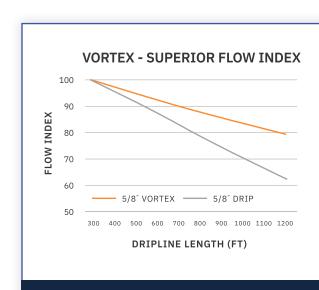

VORTEX DRIP LINE
MODIFIERS CAN IMPROVE
FLOW ASSURANCE BY UP TO

50%

WITH VORTEX, YOU CAN ACHIEVE

Sustainable Flow Assurance

**Increased Yields** 

**Reduced Pumping Costs** 

# **VORTEX DRIP LINE MODIFIERS**

Extend your coverage with improved flow, from your water source to the very ends of your drip lines.